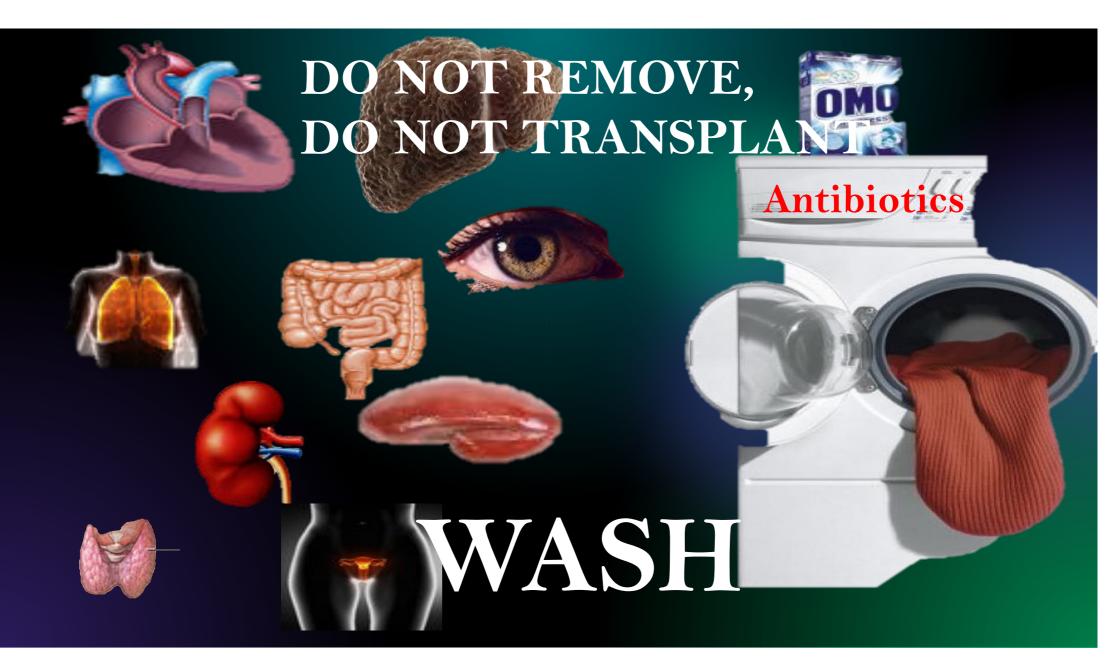

All those antibiotics MUST be taken after food ( not only water )and without any dairy products. Patients must avoid sugar intake and supplements.

Specially : vitamin D

- Patients are given Nivaquine between antibiotherapy in case of auto-immune factors – see copycat mechanisms of OIO, covered with the host proteins as a protection against antibodies
   ( carefull: stop if black spots in eyesight)
- Patients are given Silimarin in case of liver toxicity
- Biltricide, if needed, has to be taken 1 week after the Antibiotics
- Deworming every 6 months
- No vaccine except the children's requirement
- No deep massage
- Do not remove your teeth fillings
- Treatment controls the multiplication of germs rather to get rid of them