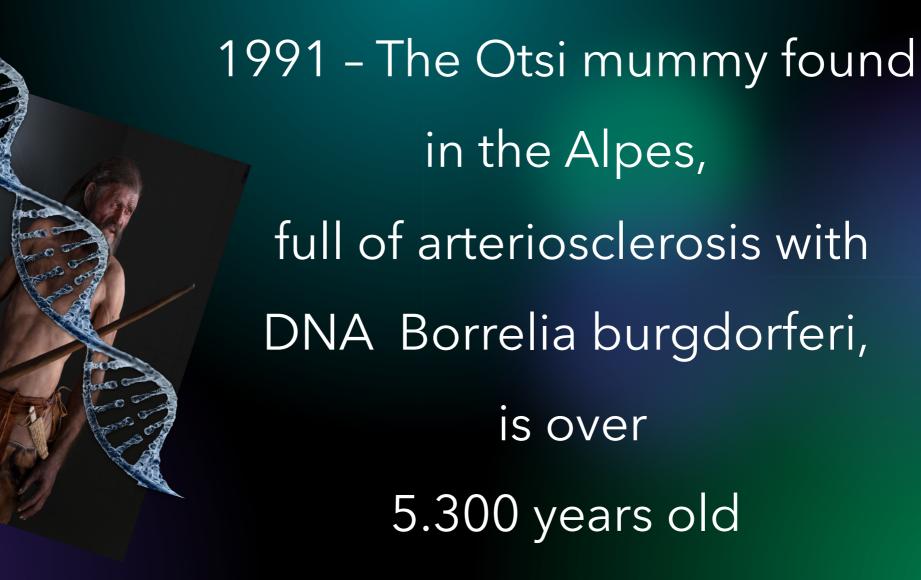

## Lyme

- is a village in Connecticut
- Lyme disease is a dangerous appellation
  blinding the presence of other OIO
- leading to sero-negative Lyme disease

rather use the term **Borreliosis** for this bacteria