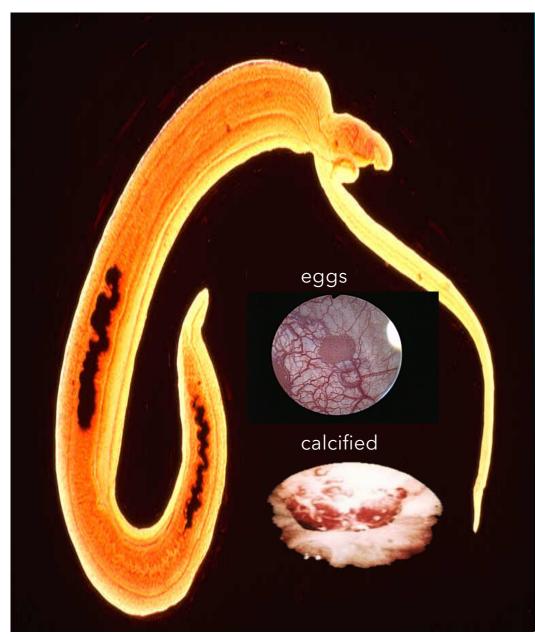

## Bilharziosis

- Omnipresent on earth
- Laying from 200 to 2000 eggs/day
- Life span of 40 years
- Rarely causes hematuria
- More often epilepsy
- Kills more than 300.000 people/year
- Eggs will be retained in a pocket of calcium , mimicking a tumor, a cancer
- Gets through the blood brain barrier
- Needs at least 5 years of therapy
  - praziquantel twice a year