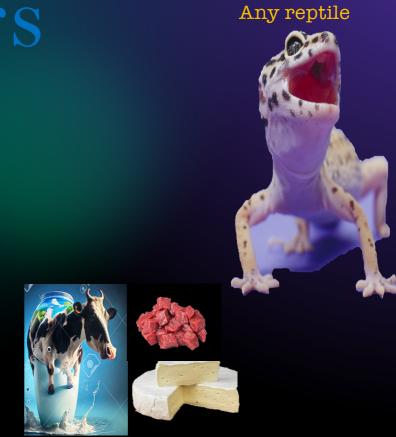

# Reservoirs

Uncooked animal products

Or any rodents

## From reservoirs, vectors to patient

Droppings become dust, available to skin, eyes, nose , mouth No bite required