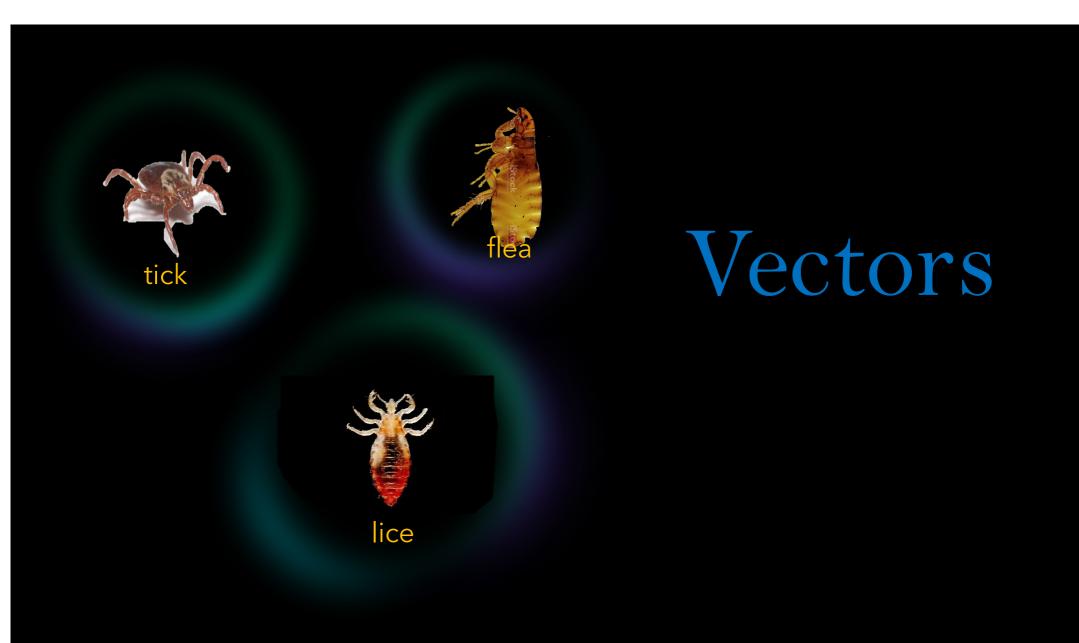

# Reservoirs

Uncooked animal products

Or any rodents

## From reservoirs, vectors to patient

Droppings become dust, available to skin, eyes, nose , mouth No bite required