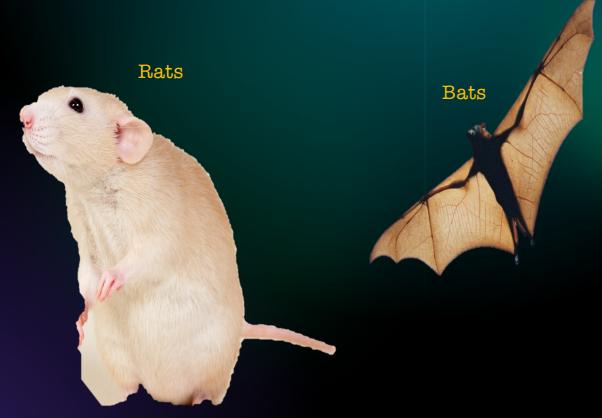

# Reservoirs

Uncooked animal products

Or any rodents

## From reservoirs, vectors to patient

Droppings become dust, available to skin, eyes, nose , mouth No bite required